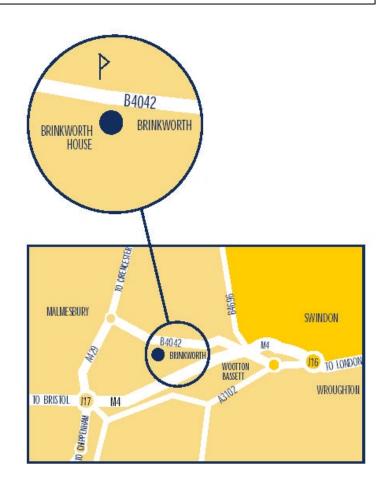

## **DIRECTIONS TO BRINKWORTH HOUSE**

## By Road - From the East

Use the M4 and exit at Junction 16

Take the second exit (A3102) towards Wootton Bassett and Malmesbury.

Go straight across two roundabouts (onto the B4042 at the second roundabout).

Brinkworth is about 7 miles from Junction 16.

About two miles after passing the 'Brinkworth' village sign, you will pass a pub on the left called

'The Three Crow ps'

Proceed for another mile and Brinkworth House is on the left opposite the Golf Club.

## By Road - From the West

Use the M4 and exit at Junction 17.

Take the first exit from the roundabout towards Malmesbury.

At Malmesbury (about 5 miles from Junction 17) take the B4042 towards

Swindon.

Brinkworth is about 5 miles from Malmesbury.

About a mile after passing the 'Brinkworth' village sign, you will pass Clitchbury Farm on the right.

Brinkworth House is the next entrance on the right two hundred yards after Clitchbury Farm, opposite Brinkworth Golf Course.

Brinkworth House, Brinkworth, Chippenham, Wiltshire, SN15 5DF Tel: 01666 511300 Fax: 01666 5113 01